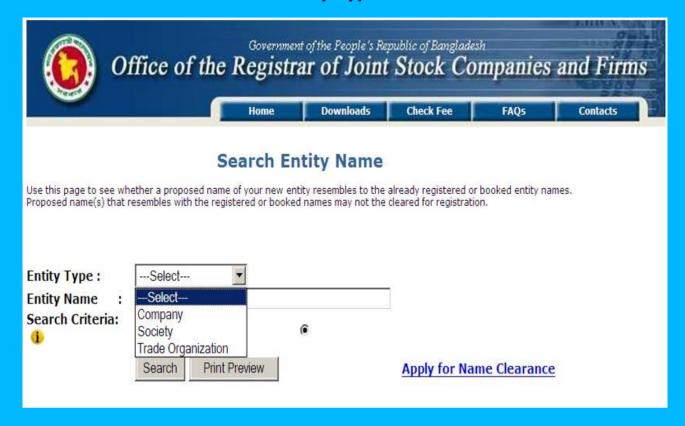

# **Search Entity Name**

ii. To see the entity type list, click the drop-down arrow button at the right of **Entity Type** option, and you will see the entity options:

# **Entity Types**

- iii. Now select your entity type by clicking the applicable one from the drop-down list
- iv. Next write the name you intend to register at text box right of **Entity Name**
- v. Finally click the button. You will see a match report.