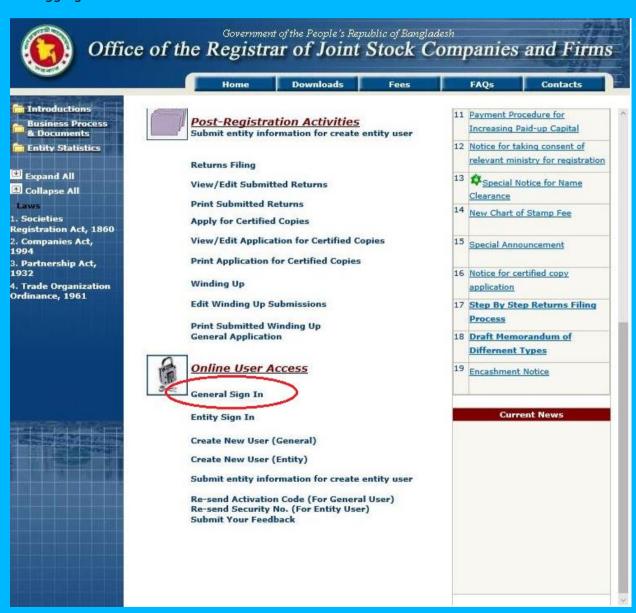

### **Print NC approved Documents/NC letter**

To print your submitted NC application documents please follow the guidelines hereinafter:

i. Click the 'General Sign In' option under <u>Online User Access of the</u> and put user id and password for logging in.

ii. A confirmation message will pop up if you successfully log in.

iii. Go to 'My Account' under Online User Access of the and fill in the necessary field as based on your application. Then click 'view' to go forward. A list of your submissions will be visible.