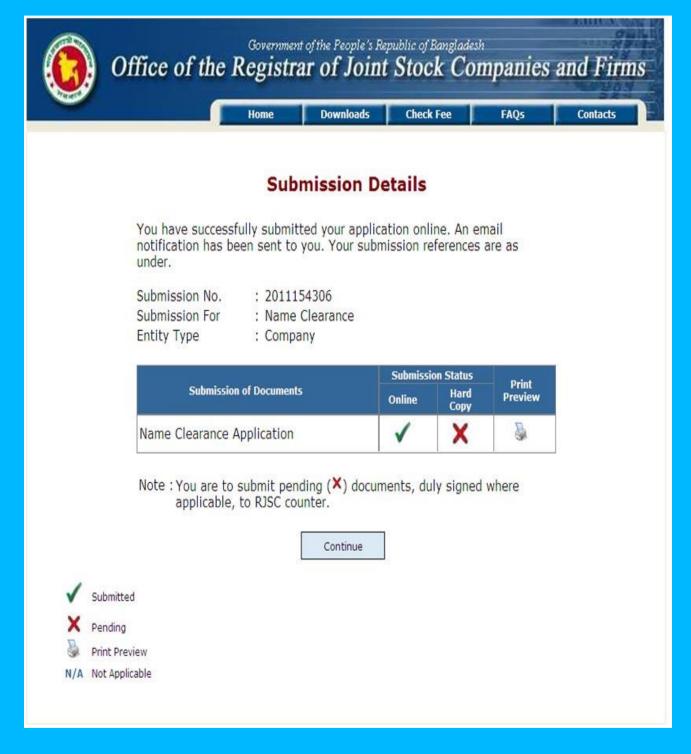

Click Next button to complete the submission.

You see the **Submission Details** page.

#### d) Submission Details

#### **Submission Details**

- i. Click the print icon(s) under the **Print Preview** to preview and print the documents submitted online and make sure pay the application fee within 72 hours of submission.
- ii. Click the Continue button and you will see the **Acknowledgement** page with bank slip print the acknowledgement and pay the application fee at BRAC BANK using bank slip.

Please retain this submission reference for future reference.

You can **Edit** your submission (if you so decide).

Click Back to Home to go the home page.