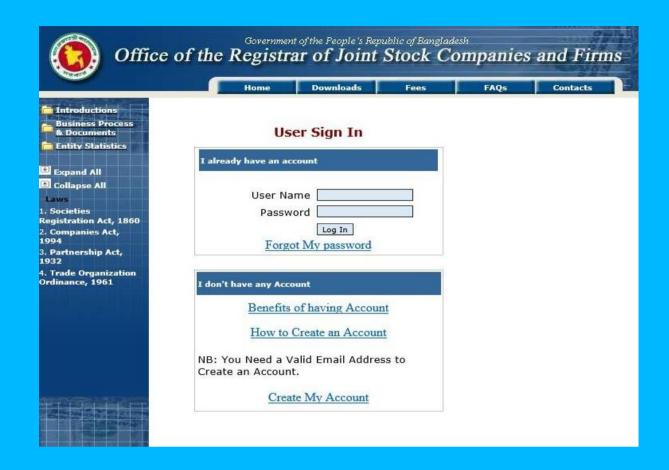

#### b) Name Clearance Application

To apply online, you have to sign in first. To sign in, please follow the top-down guidelines below:

 Click <u>Apply for Name Clearance</u> link at the bottom of the <u>Search Entity Name</u> page or click <u>Apply for Name Clearance</u> option under the <u>Pre-Registration Activities</u> broad heading of the Home Page. You will see the <u>User Sign In</u> page

# **User Sign In**

ii. Provide **User Name** & **Password** and click the Log In button. If you do not have a user account, please <u>Create an Account</u> first and then sign in.

You will see the Name Clearance Application Page.