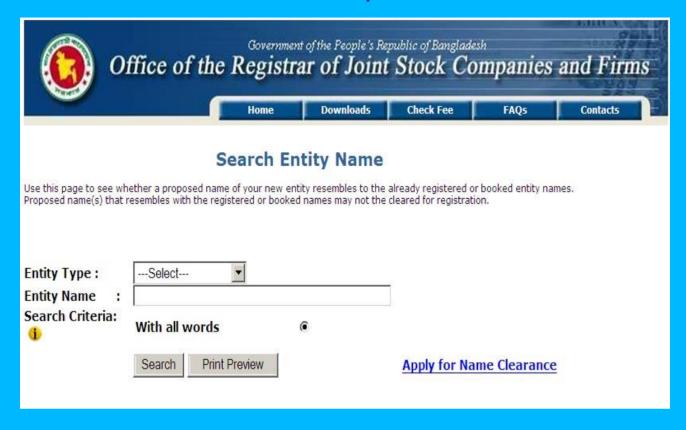

 Click "Search Entity Names" under <u>General</u> broad heading in the home page of RJSC web site:

You will see the 'Search Entity Name':

# **Search Entity Name**

ii. To see the entity type list, click the drop-down arrow button at the right of **Entity Type** option, and you will see the entity options:

# **Entity Types**

- iii. Now select your entity type by clicking the applicable one from the drop-down list
- iv. Next write the name you intend to register at text box right of **Entity Name**
- v. Finally click the button. You will see a match report.