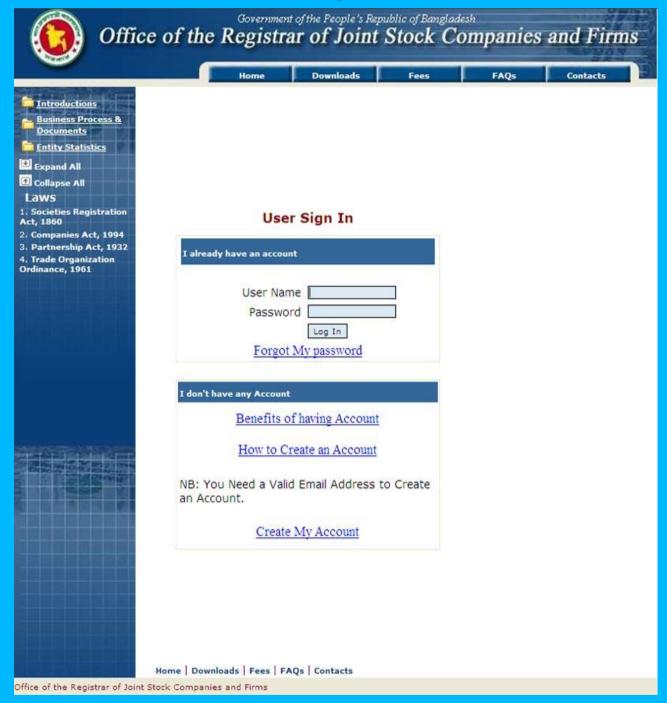

#### b) Name Clearance Application

To apply online, you have to sign in first. To sign in, please follow the top-down guidelines below:

 Click <u>Apply for Name Clearance</u> link at the bottom of the <u>Search Entity Name</u> page or click <u>Apply for Name Clearance</u> option under the <u>Pre-Registration Activities</u> broad heading of the Home Page. You will see the <u>User Sign In</u> page

# **User Sign In**

ii. Provide **User Name** & **Password** and click the Log In button. If you do not have a user account, please <u>Create an Account</u> first and then sign in.

You will see the Name Clearance Application Page.